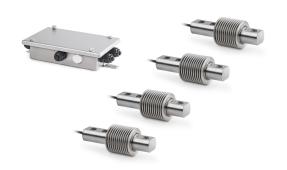

## KERN CW 300R

Scale kit for individual assembly of floor scales - suitable for use in harsh industrial environments with humid environmental conditions

| Approval        |     |
|-----------------|-----|
| Accuracy classe | III |

| Construction             |                      |
|--------------------------|----------------------|
| Material display housing | No display available |
| Material load cell(s)    | stainless steel      |
| Load cells - number      | 4                    |